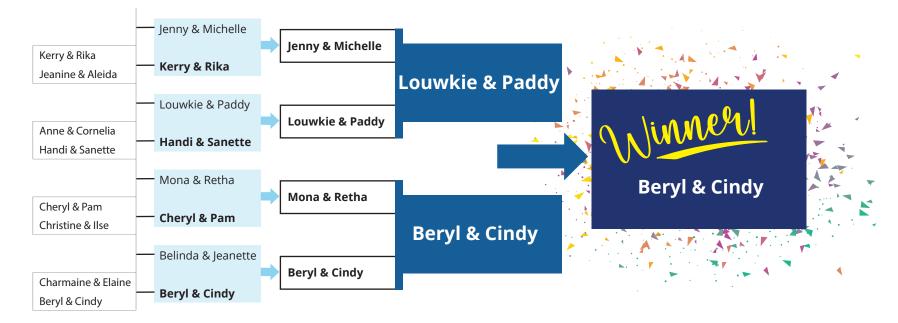

## LADIES DOUBLES KNOCKOUTS 2023

**30 JUNE** 

31 AUGUST 31 OCTOBER

31 DECEMBER

## Please Note:

- The Player that is on the bottom line of the draw, is the challenger, the player on the top line is the opponent.
- Once the challenger has challenged the opponent twice (dates to be recorded on the chart) and the opponent is unavailable both times, the challenger takes the match. If the challenger makes no attempt to arrange a mutually acceptable date, the opponent must consult with the knockout referee as games must be played within the stipulated time.
- In the event of a participant falling ill or unable to play the match before the stipulated date and an extension cannot be granted the other party will take the match.
- When determining a date, please make sure that it is NOT on a major competition day like President's or Captain's day where the fields are larger than
- normal and the draw is a seeded one.