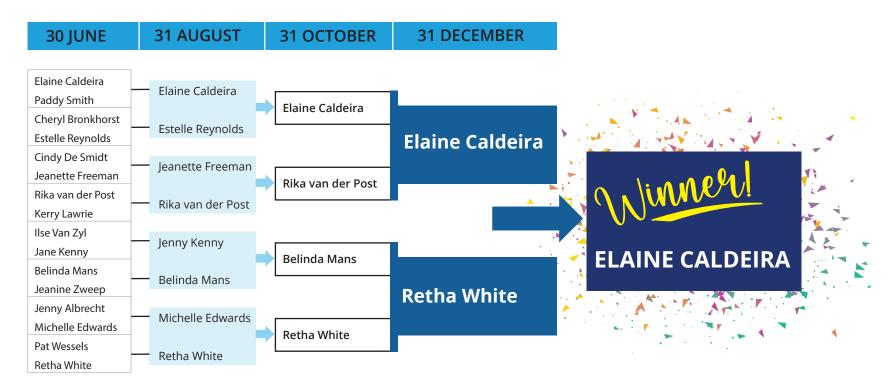

## LADIES SINGLES KNOCKOUTS 2023



## **Please Note:**

- The Player that is on the bottom line of the draw, is the challenger, the player on the top line is the opponent.
- Once the challenger has challenged the opponent twice (dates to be recorded on the chart) and the opponent is unavailable both times, the challenger takes the match. If the challenger makes no attempt to arrange a mutually acceptable date, the opponent must consult with the knockout referee as games must be played within the stipulated time.
- In the event of a participant falling ill or unable to play the match before the stipulated date and an extension cannot be granted the other party will take the match.
- · When determining a date, please make sure that it is NOT on a major competition day like President's or Captain's day where the fields are l